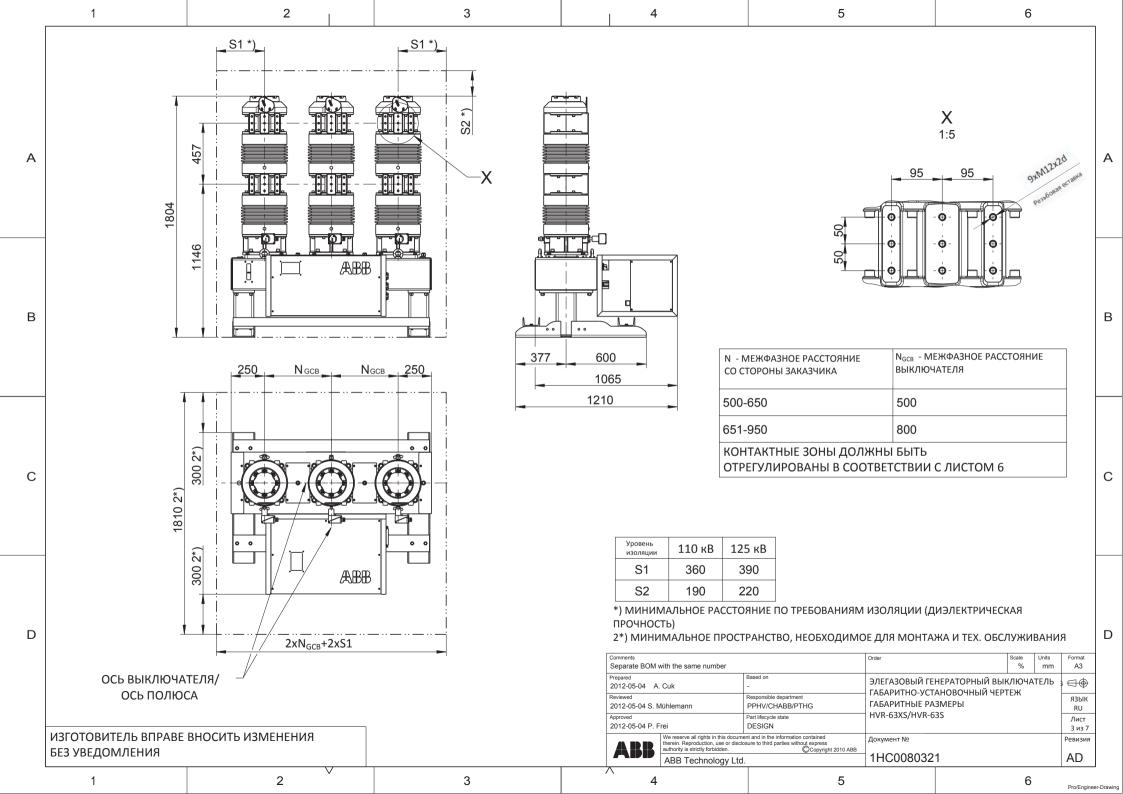

1 2 3 4 5

ГАБАРИТНО-УСТАНОВОЧНЫЙ ЧЕРТЕЖ

Α

ЭЛЕГАЗОВЫЙ ГЕНЕРАТОРНЫЙ ВЫКЛЮЧАТЕЛЬ HVR-63XS/HVR-63S. ГОРИЗОНТАЛЬНЫЙ ПРИВОД

В

ДЛЯ ИНФОРМАЦИИ

(

| ОГЛАВЛЕНИЕ                              | № ЛИСТА |
|-----------------------------------------|---------|
|                                         |         |
| ТИТУЛЬНЫЙ ЛИСТ                          | 1       |
| ОДНОЛИНЕЙНАЯ СХЕМА                      | 2       |
| ГАБАРИТНЫЕ РАЗМЕРЫ                      | 3       |
| ПЛАН. УСТАНОВОЧНЫЕ РАЗМЕРЫ              | 4       |
| ГИБКИЕ СВЯЗИ                            | 5       |
| РЕГУЛИРОВКА КОНТАКТНОЙ ЗОНЫ             | 6       |
| ЭКСПЛУАТАЦИЯ И ТЕХНИЧЕСКОЕ ОБСЛУЖИВАНИЕ | 7       |