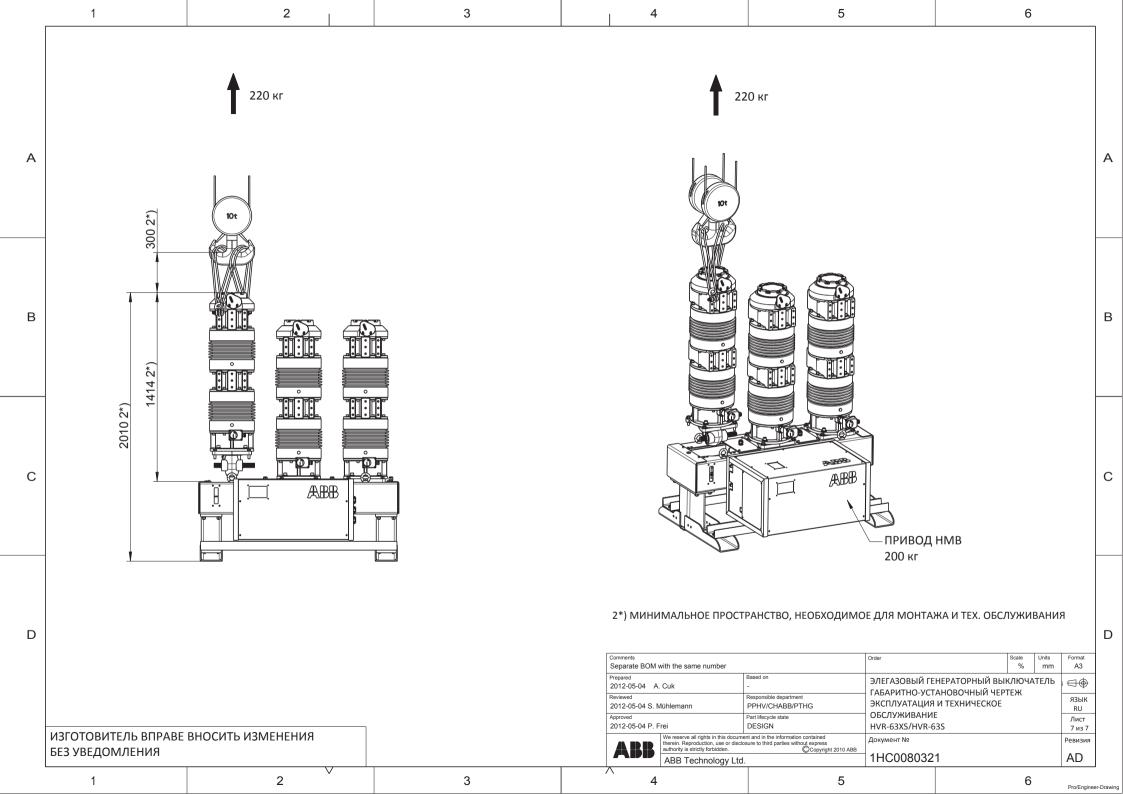

1 2 3 4 5

ГАБАРИТНО-УСТАНОВОЧНЫЙ ЧЕРТЕЖ

Α

ЭЛЕГАЗОВЫЙ ГЕНЕРАТОРНЫЙ ВЫКЛЮЧАТЕЛЬ HVR-63XS/HVR-63S. ГОРИЗОНТАЛЬНЫЙ ПРИВОД

В

ДЛЯ ИНФОРМАЦИИ

(

| ОГЛАВЛЕНИЕ                              | № ЛИСТА |
|-----------------------------------------|---------|
|                                         |         |
| ТИТУЛЬНЫЙ ЛИСТ                          | 1       |
| ОДНОЛИНЕЙНАЯ СХЕМА                      | 2       |
| ГАБАРИТНЫЕ РАЗМЕРЫ                      | 3       |
| ПЛАН. УСТАНОВОЧНЫЕ РАЗМЕРЫ              | 4       |
| ГИБКИЕ СВЯЗИ                            | 5       |
| РЕГУЛИРОВКА КОНТАКТНОЙ ЗОНЫ             | 6       |
| ЭКСПЛУАТАЦИЯ И ТЕХНИЧЕСКОЕ ОБСЛУЖИВАНИЕ | 7       |