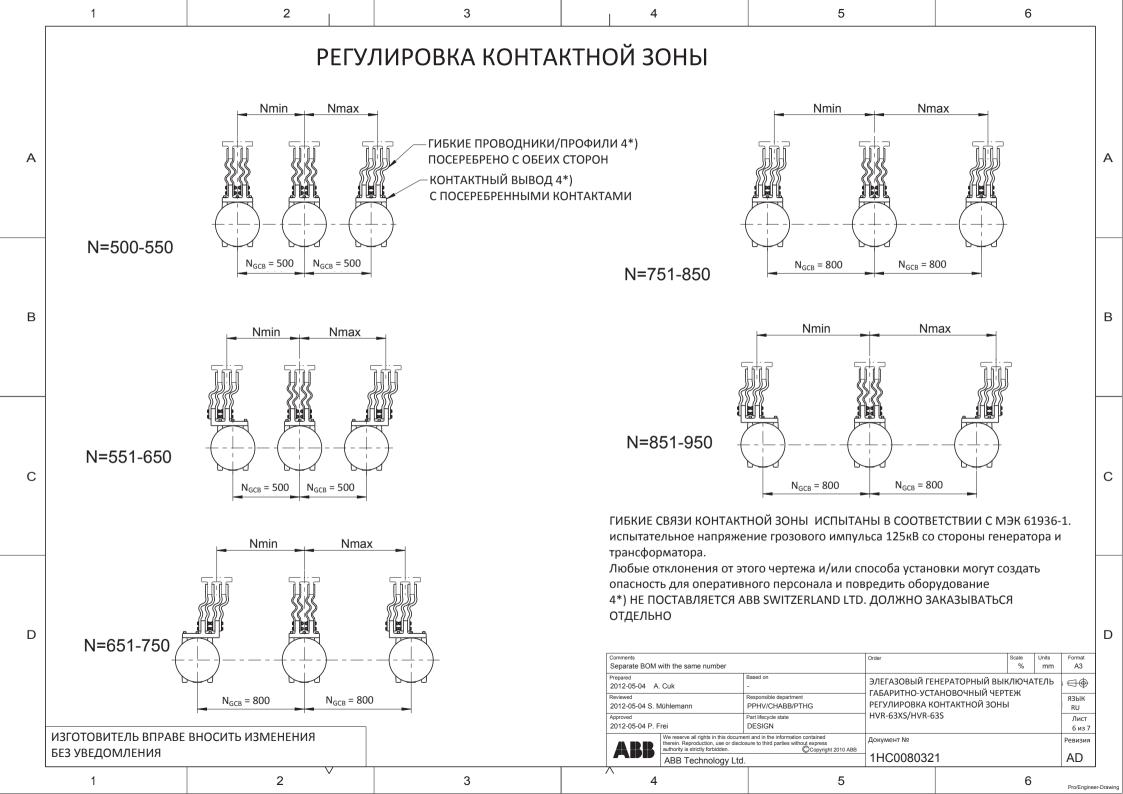

1 2 3 4 5

ГАБАРИТНО-УСТАНОВОЧНЫЙ ЧЕРТЕЖ

Α

ЭЛЕГАЗОВЫЙ ГЕНЕРАТОРНЫЙ ВЫКЛЮЧАТЕЛЬ HVR-63XS/HVR-63S. ГОРИЗОНТАЛЬНЫЙ ПРИВОД

В

ДЛЯ ИНФОРМАЦИИ

(

| ОГЛАВЛЕНИЕ                              | № ЛИСТА |
|-----------------------------------------|---------|
|                                         |         |
| ТИТУЛЬНЫЙ ЛИСТ                          | 1       |
| ОДНОЛИНЕЙНАЯ СХЕМА                      | 2       |
| ГАБАРИТНЫЕ РАЗМЕРЫ                      | 3       |
| ПЛАН. УСТАНОВОЧНЫЕ РАЗМЕРЫ              | 4       |
| ГИБКИЕ СВЯЗИ                            | 5       |
| РЕГУЛИРОВКА КОНТАКТНОЙ ЗОНЫ             | 6       |
| ЭКСПЛУАТАЦИЯ И ТЕХНИЧЕСКОЕ ОБСЛУЖИВАНИЕ | 7       |