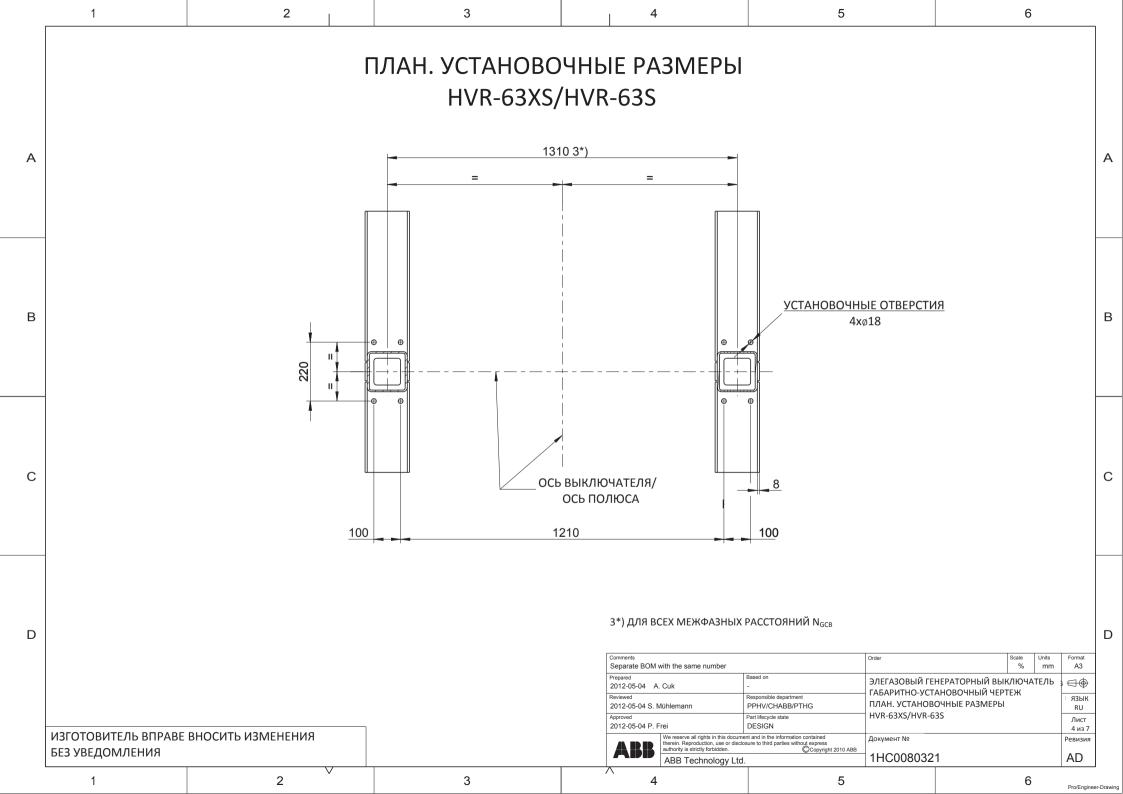

1 2 3 4 5

ГАБАРИТНО-УСТАНОВОЧНЫЙ ЧЕРТЕЖ

Α

ЭЛЕГАЗОВЫЙ ГЕНЕРАТОРНЫЙ ВЫКЛЮЧАТЕЛЬ HVR-63XS/HVR-63S. ГОРИЗОНТАЛЬНЫЙ ПРИВОД

В

ДЛЯ ИНФОРМАЦИИ

(

| ОГЛАВЛЕНИЕ                              | № ЛИСТА |
|-----------------------------------------|---------|
|                                         |         |
| ТИТУЛЬНЫЙ ЛИСТ                          | 1       |
| ОДНОЛИНЕЙНАЯ СХЕМА                      | 2       |
| ГАБАРИТНЫЕ РАЗМЕРЫ                      | 3       |
| ПЛАН. УСТАНОВОЧНЫЕ РАЗМЕРЫ              | 4       |
| ГИБКИЕ СВЯЗИ                            | 5       |
| РЕГУЛИРОВКА КОНТАКТНОЙ ЗОНЫ             | 6       |
| ЭКСПЛУАТАЦИЯ И ТЕХНИЧЕСКОЕ ОБСЛУЖИВАНИЕ | 7       |