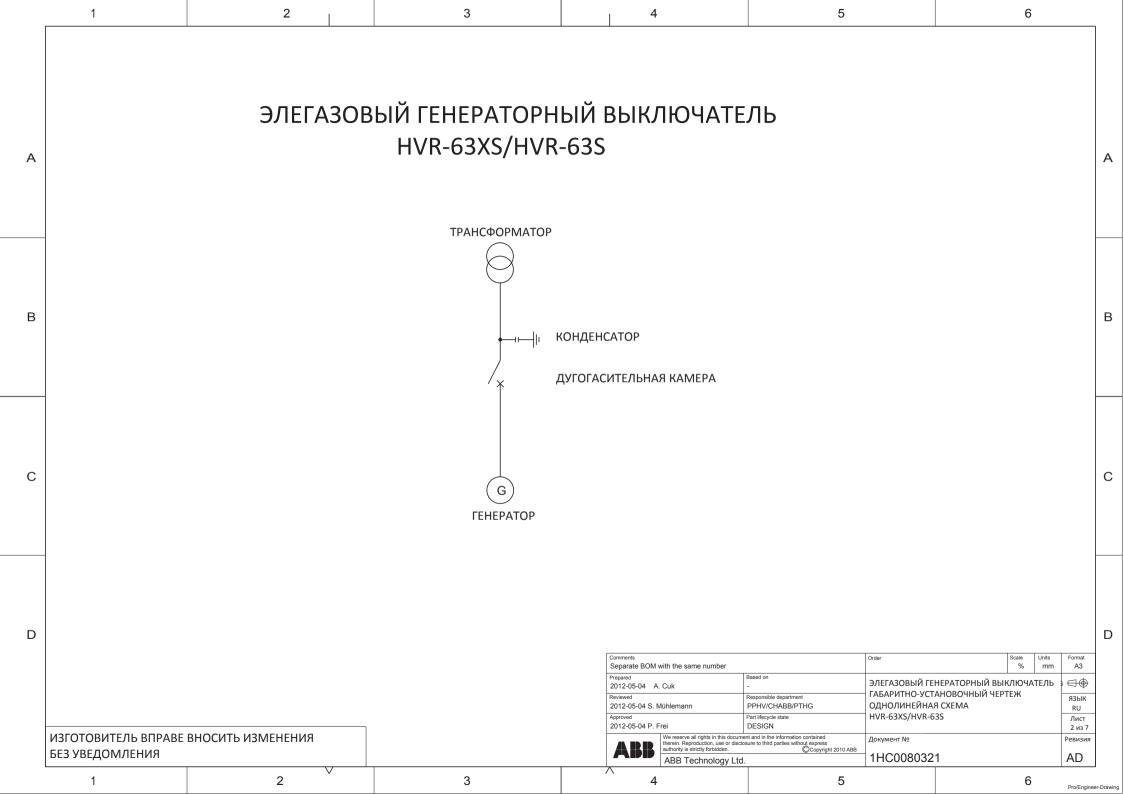

1 2 3 4 5

ГАБАРИТНО-УСТАНОВОЧНЫЙ ЧЕРТЕЖ

Α

ЭЛЕГАЗОВЫЙ ГЕНЕРАТОРНЫЙ ВЫКЛЮЧАТЕЛЬ HVR-63XS/HVR-63S. ГОРИЗОНТАЛЬНЫЙ ПРИВОД

В

ДЛЯ ИНФОРМАЦИИ

(

| ОГЛАВЛЕНИЕ                              | № ЛИСТА |
|-----------------------------------------|---------|
|                                         |         |
| ТИТУЛЬНЫЙ ЛИСТ                          | 1       |
| ОДНОЛИНЕЙНАЯ СХЕМА                      | 2       |
| ГАБАРИТНЫЕ РАЗМЕРЫ                      | 3       |
| ПЛАН. УСТАНОВОЧНЫЕ РАЗМЕРЫ              | 4       |
| ГИБКИЕ СВЯЗИ                            | 5       |
| РЕГУЛИРОВКА КОНТАКТНОЙ ЗОНЫ             | 6       |
| ЭКСПЛУАТАЦИЯ И ТЕХНИЧЕСКОЕ ОБСЛУЖИВАНИЕ | 7       |