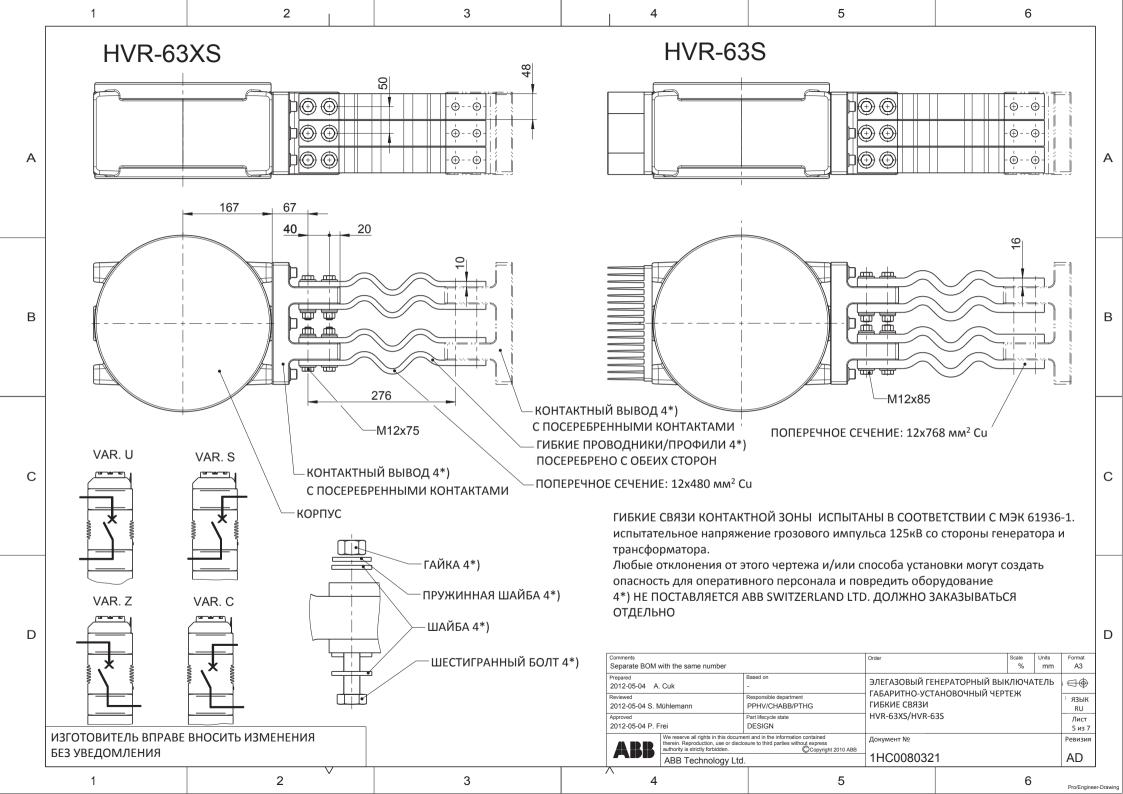

1 2 3 4 5

ГАБАРИТНО-УСТАНОВОЧНЫЙ ЧЕРТЕЖ

Α

ЭЛЕГАЗОВЫЙ ГЕНЕРАТОРНЫЙ ВЫКЛЮЧАТЕЛЬ HVR-63XS/HVR-63S. ГОРИЗОНТАЛЬНЫЙ ПРИВОД

В

ДЛЯ ИНФОРМАЦИИ

(

| ОГЛАВЛЕНИЕ                              | № ЛИСТА |
|-----------------------------------------|---------|
|                                         |         |
| ТИТУЛЬНЫЙ ЛИСТ                          | 1       |
| ОДНОЛИНЕЙНАЯ СХЕМА                      | 2       |
| ГАБАРИТНЫЕ РАЗМЕРЫ                      | 3       |
| ПЛАН. УСТАНОВОЧНЫЕ РАЗМЕРЫ              | 4       |
| ГИБКИЕ СВЯЗИ                            | 5       |
| РЕГУЛИРОВКА КОНТАКТНОЙ ЗОНЫ             | 6       |
| ЭКСПЛУАТАЦИЯ И ТЕХНИЧЕСКОЕ ОБСЛУЖИВАНИЕ | 7       |